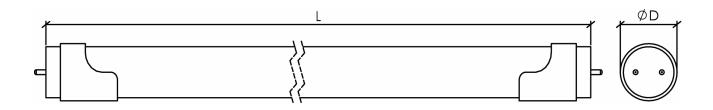

# Specification

| Model Code   | Wattage | Luminous Flux<br>(3000K/4000K/6500K) | Beam Angle (°) | Length<br>(mm) | Diameter<br>(mm) | Weight<br>(g) |
|--------------|---------|--------------------------------------|----------------|----------------|------------------|---------------|
| NX-T8-4FT-03 | 18W     | 1700/1750/1800                       | 110°           | 1200           | 28 (T8)          | 347           |
| NX-T8-2FT-03 | 9W      | 840/870/900                          | 110°           | 600            | 28 (T8)          | 220           |