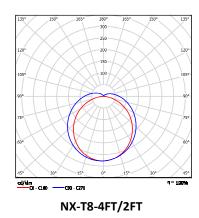

NX-T8-4ft: 18W/1800 Im

NX-T8-2ft: 9W/900 Im

D- Diffuse / C- Clear

Thinking of lights the different way. Save more, do more with LEDs.

**NOXEL LED.** Light of the future.





# **NOXEL LED STREET LIGHT**









# Specification

| Model Code   | Wattage | Luminous Flux<br>(3000K/4000K/6500K) | Beam Angle (°) | Length<br>(mm) | Diameter<br>(mm) | Weight<br>(g) |
|--------------|---------|--------------------------------------|----------------|----------------|------------------|---------------|
| NX-T8-4FT-03 | 18W     | 1700/1750/1800                       | 110°           | 1200           | 28 (T8)          | 347           |
| NX-T8-2FT-03 | 9W      | 840/870/900                          | 110°           | 600            | 28 (T8)          | 220           |



### Photometric Data



#### **Non Standard Customizable Features**

L02— Length 1500mm

R01— Rotatable Cap

**R02**— Individual Motion Sensors