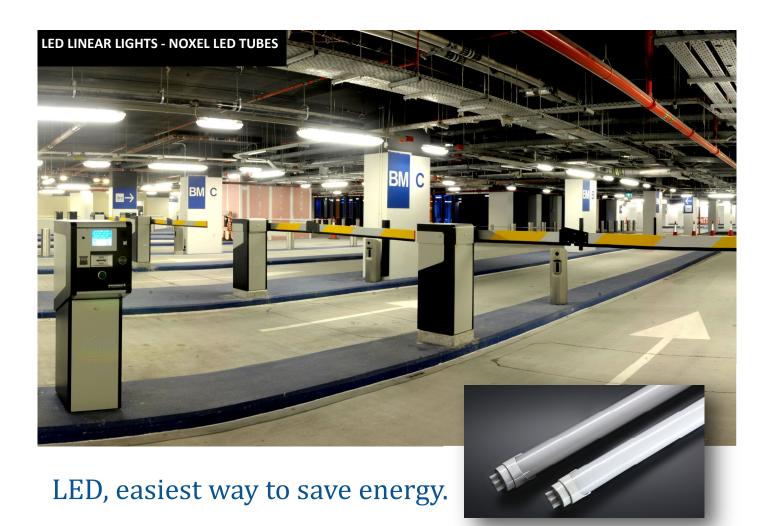

### **Energy Efficient vs CFL**

LED T8 uses only 18W to produce the same light output versus the Fluorescent T8 which is 36W and T5 which is 28W. More so, we chose our LED chips with the lowest supply voltage, making the tubes more efficient. The process of making LED is also highly efficient & without any hazardous material involved. So, if you are thinking of a totally green lighting solution, make the switch to LEDs.

## **Retrofit Friendly**

Our LED T8 are designed for the retrofit market so that users can change their existing T8/T5 easily. No more need for ballast or starter as our drivers are build-in to the tubes.

## **Applications:**

- Car Park Lighting
- General Lighting
- Household Usage

#### Model:

NX-T8-4ft: 18W/1800 Im

NX-T8-2ft: 9W/900 Im

D- Diffuse / C- Clear

Thi