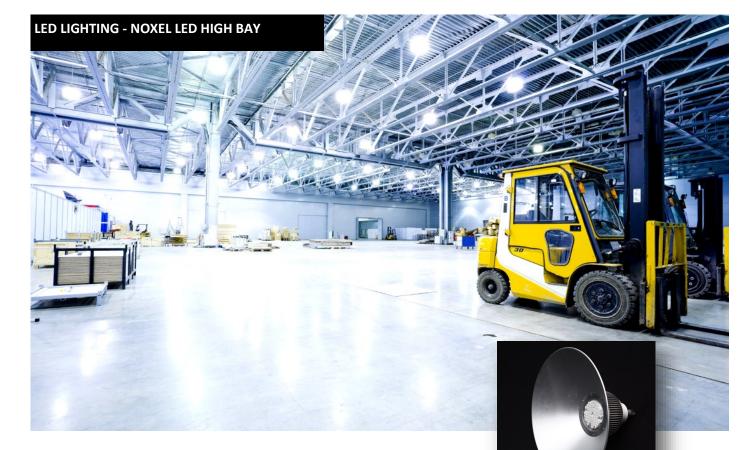

# No more Heating, LED High Bays

#### Less Heat, More Comfortable

LEDs especially High Bay do not emit as much heat as conventional HPS (High Pressure Sodium) High Bays. So no more worries on the lights getting to hot and start burning the top of the roof. The LED high bay also makes people working under the light more comfortable. Safety yet comfortable.

#### Maximum Throw, Even Lights

We engineered our High Bay Luminaire for maximum throw, either design with lens or without lens to suit the current application in question. The end result, end users will get the same level of brightness but more even lighting effect.

#### **Applications:**

- Industrial Buildings
- Warehouse
- High Ceiling Area