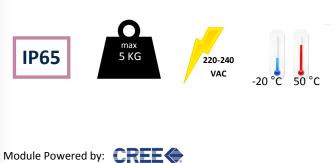

### Specification

| Model Code    | Wattage | Luminous Flux | Beam Angle (°) | Diameter<br>(mm) | Height<br>(mm) | Weight<br>(kg) |
|---------------|---------|---------------|----------------|------------------|----------------|----------------|
| NX-HB-100W-01 | 100W    | 9000          | 60°            | 100              | 280            | 4.5            |
| NX-HB-150W-01 | 150W    | 12500         | 60°            | 100              | 370            | 5              |