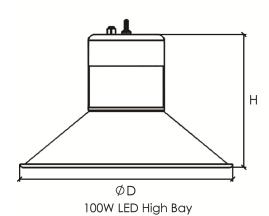

### Specification

| Model Code    | Wattage | Luminous Flux | Beam Angle (°) | Diameter<br>(mm) | Height<br>(mm) | Weight<br>(kg) |
|---------------|---------|---------------|----------------|------------------|----------------|----------------|
| NX-HB-100W-01 | 100W    | 9000          | 60°            | 100              | 280            | 4.5            |
| NX-HB-150W-01 | 150W    | 12500         | 60°            | 100              | 370            | 5              |