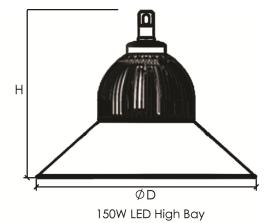

### Specification

| Model Code    | Wattage | Luminous Flux | Beam Angle (°) | Diameter<br>(mm) | Height<br>(mm) | Weight<br>(kg) |
|---------------|---------|---------------|----------------|------------------|----------------|----------------|
| NX-HB-100W-01 | 100W    | 9000          | 60°            | 100              | 280            | 4.5            |
| NX-HB-150W-01 | 150W    | 12500         | 60°            | 100              | 370            | 5              |