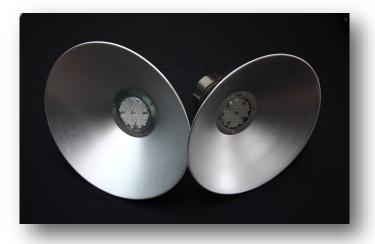

#### Maximum Throw, Even Lights

We engineered our High Bay Luminaire for maximum throw, either design with lens or without lens to suit the current application in question. The end result, end users will get the same level of brightness but more even lighting effect.

Non Standard Customizable Features

S01—Without Reflector S02—Without Lens

WWW.NOXEL.COM