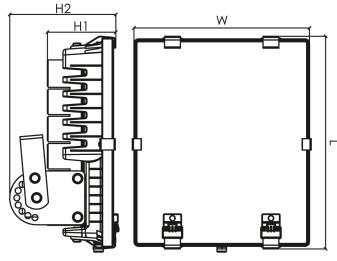

# Specification

| Model Code     | Wattage | Luminous Flux<br>(3000K/6500K) | Beam Angle (°) | Height (H1/<br>H2) (mm) | Length<br>(mm) | Width<br>(mm) | Weight<br>(kg) |
|----------------|---------|--------------------------------|----------------|-------------------------|----------------|---------------|----------------|
| NX-FL-TG30-04  | 30W     | 1900/2500                      | 60°            | 68/81                   | 191            | 178           | 1.2            |
| NX-FL-TG50-04  | 50W     | 3400/3700                      | 60°            | 79/95                   | 226            | 194           | 1.8            |
| NX-FL-TG130-04 | 130W    | 9800/10100                     | 60°            | 121/187                 | 375            | 310           | 12             |
| NX-FL-TG200-04 | 200W    | 15300/15800                    | 25°            | 121/187                 | 395            | 340           | 15             |