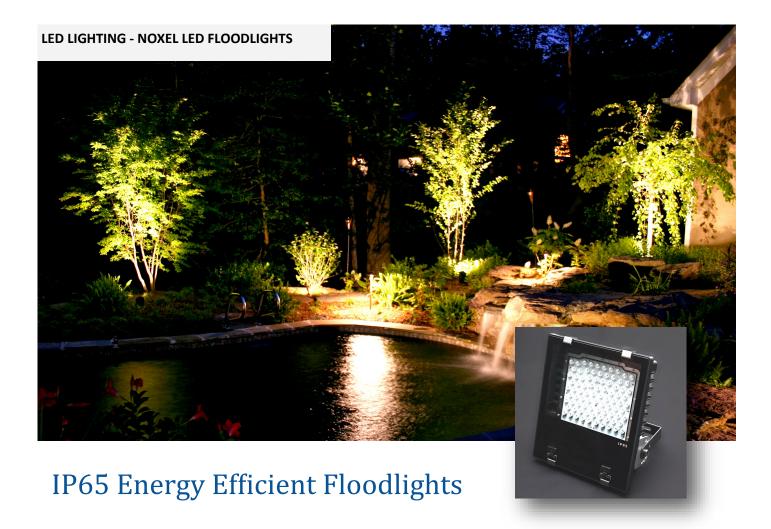

#### **LED LIGHTING - NOXEL LED FLOODLIGHTS**

## **Outdoor Application**

Our floodlights are also design for outdoor application and have an ingress protection of IP65. Whether rain or shine, hot or cold, our floodlights are able to handle the tough courses.

### Energy Efficient, Same Performance

Our LED floodlights are design to save almost 50% versus conventional floodlights with no compromise on performance. This means that consumers will get their return of investment in a shorter period of time.