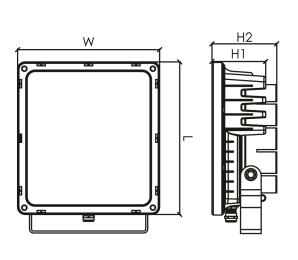

# Specification

| Model Code     | Wattage | Luminous Flux<br>(3000K/6500K) | Beam Angle (°) | Height (H1/<br>H2) (mm) | Length<br>(mm) | Width<br>(mm) | Weight<br>(kg) |
|----------------|---------|--------------------------------|----------------|-------------------------|----------------|---------------|----------------|
| NX-FL-TG30-04  | 30W     | 1900/2500                      | 60°            | 68/81                   | 191            | 178           | 1.2            |
| NX-FL-TG50-04  | 50W     | 3400/3700                      | 60°            | 79/95                   | 226            | 194           | 1.8            |
| NX-FL-TG130-04 | 130W    | 9800/10100                     | 60°            | 121/187                 | 375            | 310           | 12             |
| NX-FL-TG200-04 | 200W    | 15300/15800                    | 25°            | 121/187                 | 395            | 340           | 15             |

130W & 200W Flood Light