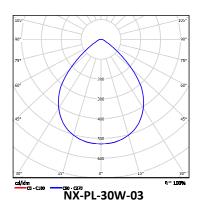

e

Powered by **PHILIPS** 

Thinking of lights the different way. Save more, do more with LEDs.

NOXEL LED. Light of the future.





## **NOXEL LED PANEL SERIES**









Module Powered by: PHILIPS

# Specification

| Model Code   | Wattage | Luminous Flux | Height<br>(mm) | Length<br>(mm) | Width<br>(mm) | Weight<br>(kg) |
|--------------|---------|---------------|----------------|----------------|---------------|----------------|
| NX-PL-30W-01 | 30W     | 3400          | 300            | 600            | 600           | 2              |
| NX-PL-30W-02 | 30W     | 3400          | 300            | 600            | 600           | 2              |
| NX-PL-30W-03 | 30W     | 3400          | 300            | 600            | 600           | 2              |

#### **Photometric Data**









#### **Non Standard Customizable Features**

S01— 600mm x 1200mm

S02— 1200mm x 1200mm

40W— 40W; 4200 lumens