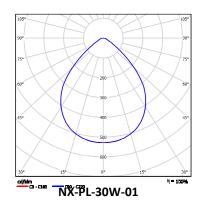

#### **Photometric Data**

#### Model:

NX-PL-30W-01: Linear Type

NX-PL-30W-02: Batten Type

NX-PL-30W-03: Diffuser Type

Powered by **PHILIPS** 

Thinking of lights the different way. Save more, do more with LEDs.

NOXEL LED. Light of the future.