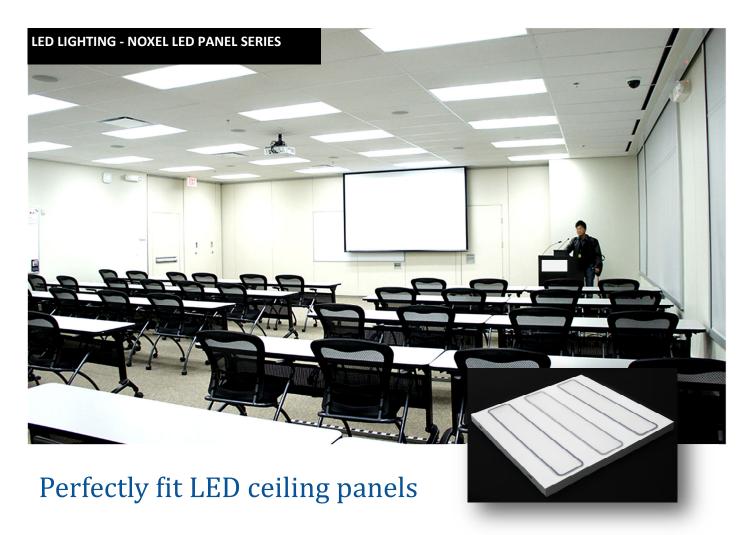

### Flexibility

Our panel series are design to fit any standard type of false ceiling (600mm x 600mm per module). Also, the white light in our LEDs are perfectly customizable to needs of its user. Be in neutral white or cool white, the size of the panels. It isn't an issue to us.

# **Applications:**

- Office Applications
- School & Classrooms
- General Lighting