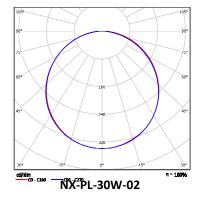

#### **Photometric Data**

#### Model:

NX-PL-30W-01: Linear Type

NX-PL-30W-02: Batten Type

NX-PL-30W-03: Diffuser Type

Powered by **PHILIPS** 

Thinking of lights the different way. Save more, do more with LEDs.

NOXEL LED. Light of the future.