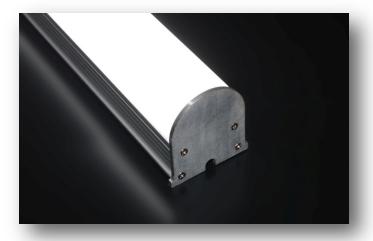

le the lumen output versus conventional T8/T5 tubes.

It also designed to act as a wire guard fitting. No more worries, save cost. All in one concept.

## Energy Efficient. High Return on Investment

We build the luminaire with energy efficiency & high ROI in mind. Therefore, we choose the best lumen efficiency light modules to produce our LED batten.

The end result, it will use less energy to bring the same lumens. This luminaire saves on total cost, brings the best return for you.

## Applications:

- Car Park Lighting
- High Bay Application
- Clean Room Lights
- General Lighting

### Model:

NX-BT-40W: 40W/4200lm NX-BT-60W: 60W/6200lm NX-BT-80W: 80W/8200lm

Powered by **PHILIPS** 

Thinking of lights the different way. Save more, do more with LEDs. NOXEL LED. *Light of the future*.





## **NOXEL LED BATTEN LIGHT**



Module Powered by: **PHILIPS** 

## Standard Specification

| Model Code   | Wattage | Luminous Flux<br>(3000к/4000к/5000к) | Beam Angle (°) | Height<br>(mm) | Length<br>(mm) | Width<br>(mm) | Weight<br>(g) |
|--------------|---------|--------------------------------------|----------------|----------------|----------------|---------------|---------------|
| NX-BT-40W-01 | 40W     | 4000/4100/4200                       | 75°            | 66.5           | 1200           | 60.5          | 1000          |
| NX-BT-60W-01 | 60W     | 6000/6100/6200                       | 75°            | 66.5           | 1200           | 60.5          | 1000          |
| NX-BT-80W-01 | 80W     | 3000/3100/3200                       | 75°            | 66.5           | 1200