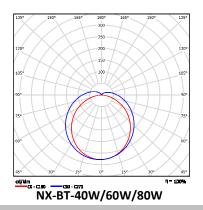

* 

## Standard Specification

| Model Code   | Wattage | Luminous Flux<br>(3000к/4000к/5000к) | Beam Angle (°) | Height<br>(mm) | Length<br>(mm) | Width<br>(mm) | Weight<br>(g) |
|--------------|---------|--------------------------------------|----------------|----------------|----------------|---------------|---------------|
| NX-BT-40W-01 | 40W     | 4000/4100/4200                       | 75°            | 66.5           | 1200           | 60.5          | 1000          |
| NX-BT-60W-01 | 60W     | 6000/6100/6200                       | 75°            | 66.5           | 1200           | 60.5          | 1000          |
| NX-BT-80W-01 | 80W     | 3000/3100/3200                       | 75°            | 66.5           | 1200           | 60.5          | 1000          |



## Photometric Data



#### Non Standard Customizable Features

L02— Length 1500mm L03— Length 600mm 30W— 30W; 3200 lumens



WWW.NOXEL.COM