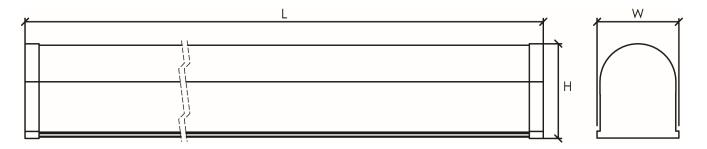

## Standard Specification

| Model Code   | Wattage | Luminous Flux<br>(3000к/4000к/5000к) | Beam Angle (°) | Height<br>(mm) | Length<br>(mm) | Width<br>(mm) | Weight<br>(g) |
|--------------|---------|--------------------------------------|----------------|----------------|----------------|---------------|---------------|
| NX-BT-40W-01 | 40W     | 4000/4100/4200                       | 75°            | 66.5           | 1200           | 60.5          | 1000          |
| NX-BT-60W-01 | 60W     | 6000/6100/6200                       | 75°            | 66.5           | 1200           | 60.5          | 1000          |
| NX-BT-80W-01 | 80W     | 3000/3100/3200                       | 75°            | 66.5           | 1200           | 60.5          | 1000          |