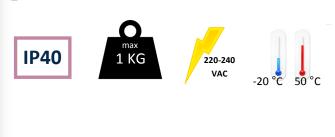

## Standard Specification

| Model Code   | Wattage | Luminous Flux<br>(3000к/4000к/5000к) | Beam Angle (°) | Height<br>(mm) | Length<br>(mm) | Width<br>(mm) | Weight<br>(g) |
|--------------|---------|--------------------------------------|----------------|----------------|----------------|---------------|---------------|
| NX-BT-40W-01 | 40W     | 4000/4100/4200                       | 75°            | 66.5           | 1200           | 60.5          | 1000          |
| NX-BT-60W-01 | 60W     | 6000/6100/6200                       | 75°            | 66.5           | 1200           | 60.5          | 1000          |
| NX-BT-80W-01 | 80W     | 3000/3100/3200                       | 75°            | 66.5           | 1200           | 60.5          | 1000          |