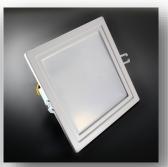

#### Model:

NX-DL-4 (9W/650lm)

NX-DL-6 (12W/1000lm)

NX-DL-8 (18W/1300lm)

NX-SQDL-6 (12W/920lm)

Thinking of lights the different way. Save more, do more with LEDs.

NOXEL LED. Light of the future.

# Specification

| Model Code   | Wattage | Luminous Flux<br>(3000K/4000K/5000K) | Beam Angle (°) | Height<br>(mm) | Diameter<br>(mm) | Cut-out<br>Size (mm) | Weight<br>(g) |
|--------------|---------|--------------------------------------|----------------|----------------|------------------|----------------------|---------------|
| NX-DL-4-01   | 9W      | 550/600/650                          | 70°            | 83.4           | 150              | 120                  | 300           |
| NX-DL-6-01   | 12W     | 890/940/1000                         | 45°            | 87.2           | 180              | 155                  | 400           |
| NX-DL-8-01   | 18W     | 1200/1250/1300                       | 60°            | 102            | 227              | 213                  | 410           |
| NX-SQDL-6-01 | 12W     | 740/900/920                          | 75°            | 88             | 165x165          | 151x151              | 371           |