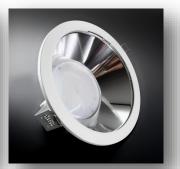

---------------|------------------|----------------------|---------------|
| NX-DL-4-01   | 9W      | 550/600/650                          | 70°            | 83.4           | 150              | 120                  | 300           |
| NX-DL-6-01   | 12W     | 890/940/1000                         | 45°            | 87.2           | 180              | 155                  | 400           |
| NX-DL-8-01   | 18W     | 1200/1250/1300                       | 60°            | 102            | 227              | 213                  | 410           |
| NX-SQDL-6-01 | 12W     | 740/900/920                          | 75°            | 88             | 165x165          | 151x151              | 371           |





### Photometric Data





NX-DL-04-01



NX-DL-06-01



NX-DL-08-01

NX-SQDL-06-01