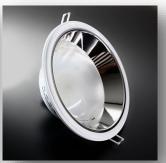

|----------------|------------------|----------------------|---------------|
| NX-DL-4-01   | 9W      | 550/600/650                          | 70°            | 83.4           | 150              | 120                  | 300           |
| NX-DL-6-01   | 12W     | 890/940/1000                         | 45°            | 87.2           | 180              | 155                  | 400           |
| NX-DL-8-01   | 18W     | 1200/1250/1300                       | 60°            | 102            | 227              | 213                  | 410           |
| NX-SQDL-6-01 | 12W     | 740/900/920                          | 75°            | 88             | 165x165          | 151x151              | 371           |





### Photometric Data





NX-DL-04-01



NX-DL-06-01



NX-DL-08-01

NX-SQDL-06-01