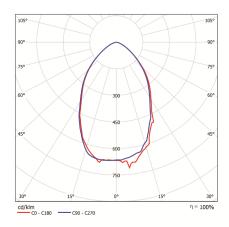

--------|--------------------------------------|----------------|----------------|------------------|----------------------|---------------|
| NX-DL-4-01   | 9W      | 550/600/650                          | 70°            | 83.4           | 150              | 120                  | 300           |
| NX-DL-6-01   | 12W     | 890/940/1000                         | 45°            | 87.2           | 180              | 155                  | 400           |
| NX-DL-8-01   | 18W     | 1200/1250/1300                       | 60°            | 102            | 227              | 213                  | 410           |
| NX-SQDL-6-01 | 12W     | 740/900/920                          | 75°            | 88             | 165x165          | 151x151              | 371           |





### Photometric Data





NX-DL-04-01



NX-DL-06-01



NX-DL-08-01

NX-SQDL-06-01