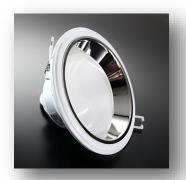

--|----------------|------------------|----------------------|---------------|
| NX-DL-4-01   | 9W      | 550/600/650                          | 70°            | 83.4           | 150              | 120                  | 300           |
| NX-DL-6-01   | 12W     | 890/940/1000                         | 45°            | 87.2           | 180              | 155                  | 400           |
| NX-DL-8-01   | 18W     | 1200/1250/1300                       | 60°            | 102            | 227              | 213                  | 410           |
| NX-SQDL-6-01 | 12W     | 740/900/920                          | 75°            | 88             | 165x165          | 151x151              | 371           |





### Photometric Data





NX-DL-04-01



NX-DL-06-01



NX-DL-08-01

NX-SQDL-06-01