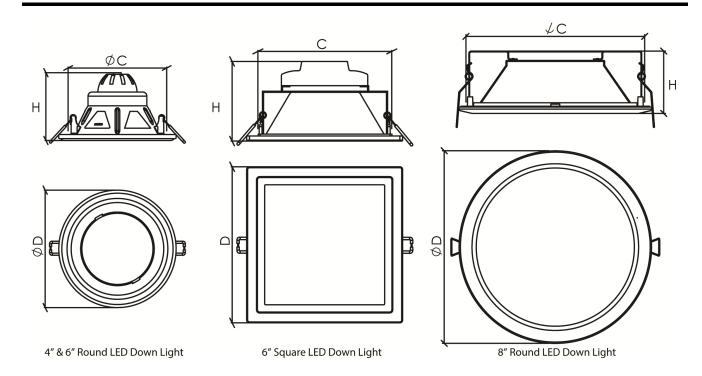

# Specification

| Model Code   | Wattage | Luminous Flux<br>(3000K/4000K/5000K) | Beam Angle (°) | Height<br>(mm) | Diameter<br>(mm) | Cut-out<br>Size (mm) | Weight<br>(g) |
|--------------|---------|--------------------------------------|----------------|----------------|------------------|----------------------|---------------|
| NX-DL-4-01   | 9W      | 550/600/650                          | 70°            | 83.4           | 150              | 120                  | 300           |
| NX-DL-6-01   | 12W     | 890/940/1000                         | 45°            | 87.2           | 180              | 155                  | 400           |
| NX-DL-8-01   | 18W     | 1200/1250/1300                       | 60°            | 102            | 227              | 213                  | 410           |
| NX-SQDL-6-01 | 12W     | 740/900/920                          | 75°            | 88             | 165x165          | 151x151              | 371           |