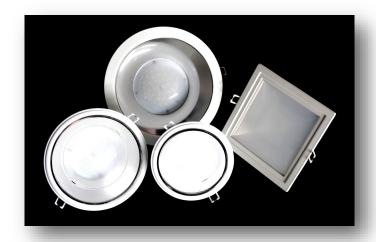

#### Model:

NX-DL-4 (9W/650lm)

NX-DL-6 (12W/1000lm)

NX-DL-8 (18W/1300lm)

NX-SQDL-6 (12W/920lm)

Thinking of lights the different way. Save more, do more with LEDs.

NOXEL LED. Light of the future.

# Specification

| Model Code   | Wattage | Luminous Flux<br>(3000K/4000K/5000K) | Beam Angle (°) | Height<br>(mm) | Diameter<br>(mm) | Cut-out<br>Size (mm) | Weight<br>(g) |
|--------------|---------|--------------------------------------|----------------|----------------|------------------|----------------------|---------------|
| NX-DL-4-01   | 9W      | 550/600/650                          | 70°            | 83.4           | 150              | 120                  | 300           |
| NX-DL-6-01   | 12W     | 890/940/1000                         | 45°            | 87.2           | 180              | 155                  | 400           |
| NX-DL-8-01   | 18W     | 1200/1250/1300                       | 60°            | 102            | 227              | 213                  | 410           |
| NX-SQDL-6-01 | 12W     | 740/900/920                          | 75°            | 88             | 165x165          | 151x151              | 371           |