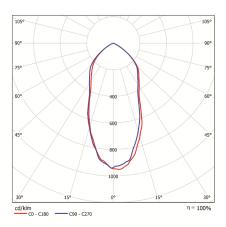

------|--------------------------------------|----------------|----------------|------------------|----------------------|---------------|
| NX-DL-4-01   | 9W      | 550/600/650                          | 70°            | 83.4           | 150              | 120                  | 300           |
| NX-DL-6-01   | 12W     | 890/940/1000                         | 45°            | 87.2           | 180              | 155                  | 400           |
| NX-DL-8-01   | 18W     | 1200/1250/1300                       | 60°            | 102            | 227              | 213                  | 410           |
| NX-SQDL-6-01 | 12W     | 740/900/920                          | 75°            | 88             | 165x165          | 151x151              | 371           |





### Photometric Data





NX-DL-04-01



NX-DL-06-01



NX-DL-08-01

NX-SQDL-06-01