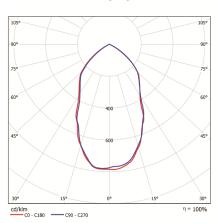

------------------------------|----------------|----------------|------------------|----------------------|---------------|
| NX-DL-4-01   | 9W      | 550/600/650                          | 70°            | 83.4           | 150              | 120                  | 300           |
| NX-DL-6-01   | 12W     | 890/940/1000                         | 45°            | 87.2           | 180              | 155                  | 400           |
| NX-DL-8-01   | 18W     | 1200/1250/1300                       | 60°            | 102            | 227              | 213                  | 410           |
| NX-SQDL-6-01 | 12W     | 740/900/920                          | 75°            | 88             | 165x165          | 151x151              | 371           |





### Photometric Data





NX-DL-04-01



NX-DL-06-01



NX-DL-08-01

NX-SQDL-06-01