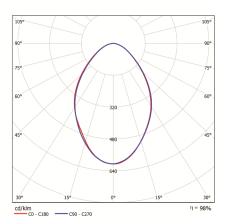

---------------|----------------|----------------|------------------|----------------------|---------------|
| NX-DL-4-01   | 9W      | 550/600/650                          | 70°            | 83.4           | 150              | 120                  | 300           |
| NX-DL-6-01   | 12W     | 890/940/1000                         | 45°            | 87.2           | 180              | 155                  | 400           |
| NX-DL-8-01   | 18W     | 1200/1250/1300                       | 60°            | 102            | 227              | 213                  | 410           |
| NX-SQDL-6-01 | 12W     | 740/900/920                          | 75°            | 88             | 165x165          | 151x151              | 371           |





### Photometric Data





NX-DL-04-01



NX-DL-06-01



NX-DL-08-01

NX-SQDL-06-01