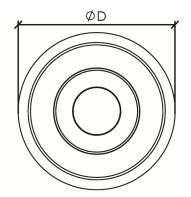

## Specification

| Model Code     | Wattage | Luminous Flux<br>(3000к/4000к/5000к) | Beam Angle (°) | Height<br>(mm) | Diameter<br>(mm) | Weight<br>(g) |
|----------------|---------|--------------------------------------|----------------|----------------|------------------|---------------|
| NX-SRDL-LD4-01 | 12W     | 800/850/900                          | 75°            | 120            | 130              | 468.5         |