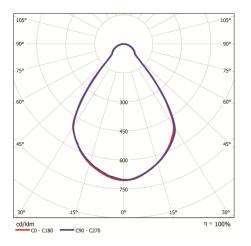

promise on angle output.

## **Applications:**

- Residential Building
- General Lighting
- Commercial Building
- Lobby/Atrium

#### Model:

NX-SRDL-LD4 (12W/900lm)

#### Powered by **PHILIPS**

Thinking of lights the different way. Save more, do more with LEDs. NOXEL LED. *Light of the future*.



WWW.NOXEL.COM



## **NOXEL SRDL SERIES**



## Specification

| Model Code     | Wattage | Luminous Flux<br>(3000к/4000к/5000к) | Beam Angle (°) | Height<br>(mm) | Diameter<br>(mm) | Weight<br>(g) |
|----------------|---------|--------------------------------------|----------------|----------------|------------------|---------------|
| NX-SRDL-LD4-01 | 12W     | 800/850/900                          | 75°            | 120            | 130              | 468.5         |





## Photometric Data



NX-SRDL-LD4

#### Non Standard Customizable Features

- LD6— Diameter 6inch LD8— Diameter 8inch 28W— 28W; 2000 lumens
- R1- Aluminium Reflector



WWW.NOXEL.COM