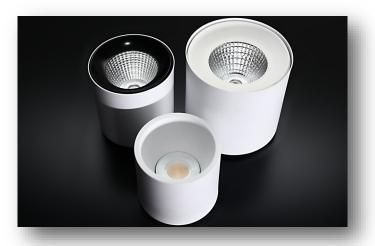

#### LED DOWNLIGHTS (SURFACE) - NOXEL SRDL SERIES

# LED Surface Down Lights

## **NOXEL SRDL SERIES**